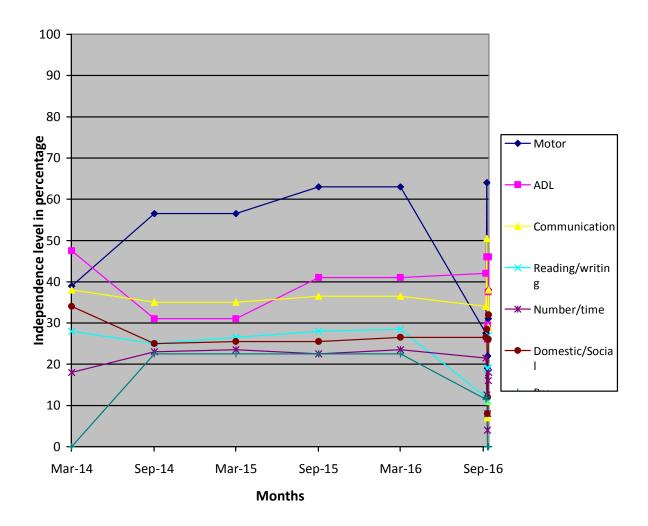

| Class                         | Aution aroun                     |                                       |                              |                 |              |                 |  |
|-------------------------------|----------------------------------|---------------------------------------|------------------------------|-----------------|--------------|-----------------|--|
| Class                         | Autism group                     |                                       |                              |                 |              |                 |  |
| Report Period                 | Sep 2015 to Mar 2016             |                                       |                              |                 |              |                 |  |
| Severity of                   | Moderate Intellectual disability |                                       |                              |                 |              |                 |  |
| Intellectual                  |                                  |                                       |                              |                 |              |                 |  |
| Disability                    |                                  |                                       |                              |                 |              |                 |  |
| Assessment                    |                                  | Sep 2007<br>(Initial<br>assessment**) |                              | Sep<br>2015 (%) |              | Mar<br>2016 (%) |  |
|                               |                                  |                                       |                              |                 |              |                 |  |
| (** - % represents            | 1.Motor Skills                   |                                       |                              |                 |              |                 |  |
| assessment<br>based on normal |                                  | 27.5                                  |                              | 63              |              | 63              |  |
| development of 100% )         | 2.Activities of                  |                                       |                              | 41              |              | 41              |  |
| development of 100 % y        | Daily Living                     | 42                                    |                              | · <del>-</del>  |              |                 |  |
|                               | 3.Communication                  | 34                                    |                              | 36.5            |              | 36.5            |  |
|                               | 4.Reading/<br>Writing            | 12                                    |                              | 28              |              | 28.5            |  |
|                               | 5.Number/ Time                   | 21.5                                  |                              | 22.5            |              | 23.5            |  |
|                               | 6.Domestic /                     |                                       | 1.5                          |                 |              |                 |  |
|                               | Social Skills                    | 26.5                                  |                              | 25.5            |              | 26.5            |  |
|                               | 7.Pre Vocational /               | 11.5                                  |                              |                 |              |                 |  |
|                               | Money Concept                    |                                       |                              | 22.5            |              | 22.5            |  |
| Extra Curricular /            | Nature of Program  Cultural      |                                       | No. of program participation |                 | Prizes /     |                 |  |
| Participation                 |                                  |                                       |                              |                 | Recognitions |                 |  |
|                               |                                  |                                       |                              |                 | won          |                 |  |
|                               |                                  | -                                     |                              | -               |              |                 |  |
|                               | Sports                           | -                                     |                              | -               |              |                 |  |
|                               | Drawing                          | -                                     |                              | -               |              |                 |  |
| Progress Report               |                                  |                                       |                              |                 |              |                 |  |
|                               | provided by NIMH.                |                                       |                              |                 |              |                 |  |
| Comments                      | At present we are teaching to    |                                       |                              |                 |              |                 |  |
| Comments                      |                                  |                                       |                              |                 |              |                 |  |
|                               |                                  |                                       |                              |                 |              |                 |  |
|                               |                                  |                                       |                              |                 |              |                 |  |
| Sweep floor using a broom.    |                                  |                                       |                              |                 |              |                 |  |
|                               | Brush paints.                    |                                       |                              |                 |              |                 |  |

(\*\*) % represents assessment based on normal development of 100%.

**Note:** While joining the child was assessed with UPANAYAN SCALE, from Sep-2014 the assessment scale was changed to BASIC-MR.